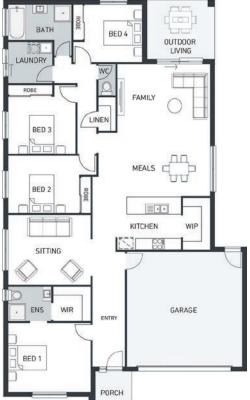

- Spacious meals, family & kitchen area
- Need more space? Enjoy the separate sitting room
- Caesarstone benchtops to kitchen, bathroom & ensuite